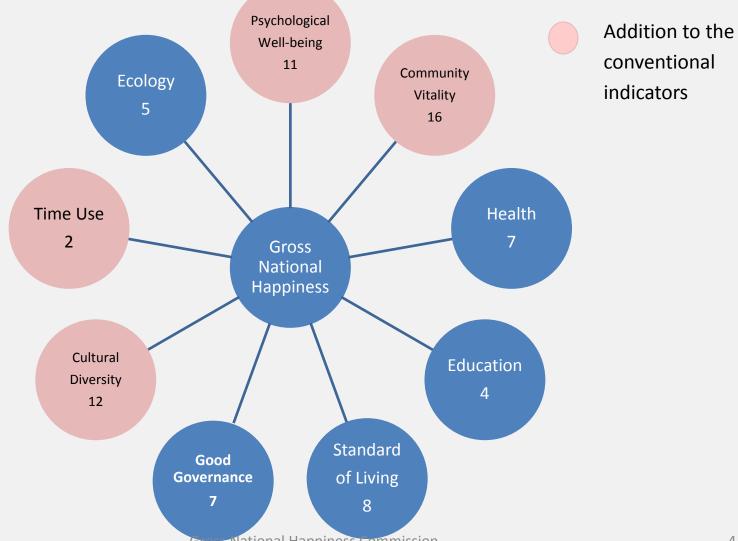

## Operationalizing Gross National Happiness

GNH Commission Royal Government of Bhutan

Eleventh Round Table Meeting National Convention Center September 2, 2011

### What is the GNH Index?





Gross National Happiness Commission



# Psychological Wellbeing

#### Psychological Wellbeing Index

- I. Stress
- II. Compassion 🔮
- III. Calmness 🔇
- IV. Generosity 🤐
- V. Frustration 🥝
- VI. Selfishness
- VII. Jealousy 🤐
- VIII. Frequency of prayers
- **IX.** Frequency of meditation
- X. Consideration of karma in daily life
- XI. Consideration of suicide

#### Psychological wellbeing - Spiritual index





Yes

No