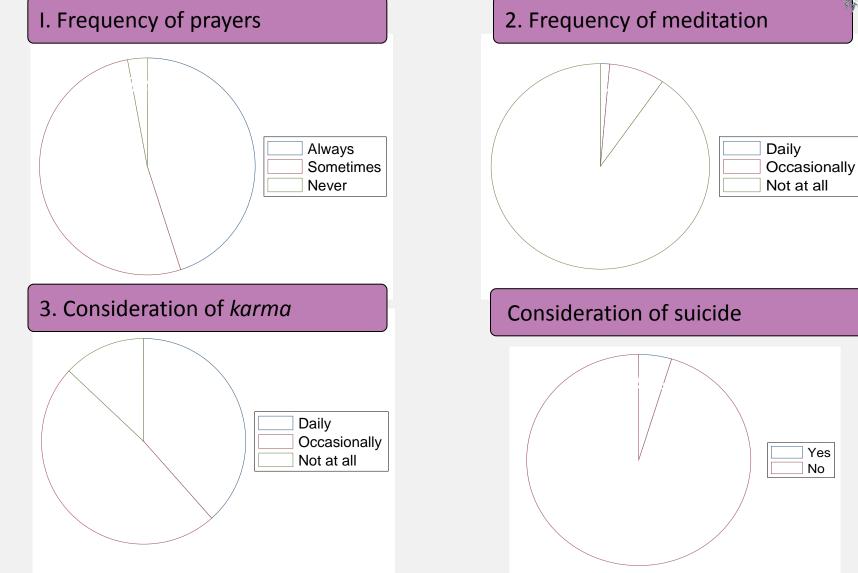

#### Psychological Wellbeing Index

- I. Stress
- II. Compassion 🔮
- III. Calmness 🔇
- IV. Generosity 🤐
- V. Frustration 🥝
- VI. Selfishness
- VII. Jealousy 🤐
- VIII. Frequency of prayers
- **IX.** Frequency of meditation
- X. Consideration of karma in daily life
- XI. Consideration of suicide

#### Psychological wellbeing - Spiritual index

Yes

No